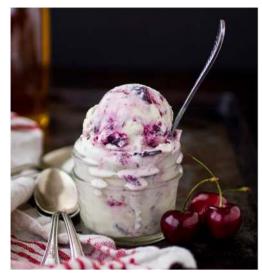

### Applications

Dairy: Ice Creams, Yogurts, Sorbets Beverages: Juices, Smoothies Bakery: Cookies, Pastry Fillings Confections: Jellies, Gummies, Candy Centers Sauces: Salad Dressings, Jams

| Pail<br>Net<br>Weight | Pail<br>Gross<br>Weight | Cube<br>Feet | Pail<br>Dimensions     | Pallet<br>Configuration |
|-----------------------|-------------------------|--------------|------------------------|-------------------------|
| 50 LB.<br>22.7kg      | 52 LB.<br>23.6kg        | .76 ft3      | 12.5″ OD<br>15.5″ Tall | 12/3/36                 |