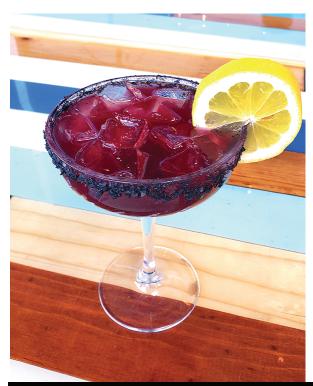

## PURPLE PEARL

If Jimmy Hendrix Was Your Bartender

## Ingredients:

1.5 oz strawberry/habanero infused tequila
2 oz Royal Harvest™ Bordeaux cherry juice
.5 oz agave nectar
.5 oz fresh lemon juice
Served over ice with
Charcoal salt on rim of glass

Recipe courtesy of Stephanie Kingman, Bartender, The Parish, Tucson, AZ

## **Directions:**

Salt the rim of glass with charcoal salt. Add all ingredients into cocktail shaker and shake with ice. Strain into glass over fresh ice.

Garnish with a lemon slice.