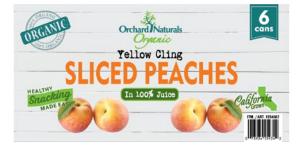

Sliced Peaches

Chunky Peaches

Pear Halves 15 oz, 28 oz

Fruit Cocktail 15 oz, 28 oz

| OPTIONS INCLUDE |             |  |  |  |
|-----------------|-------------|--|--|--|
|                 | Fruit Juice |  |  |  |
| Conventional    | Splenda     |  |  |  |
| Organic         | Light Syrup |  |  |  |
|                 | Heavy Syrup |  |  |  |